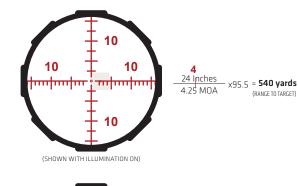

## RANGING FORMULAS

- #1 Known Object Size In Inches

  MOA Measured x95.5 = Range To Target In Yards
- #2 Known Object Size In Inches x87.3 = Range To Target In Meters
- #3 Known Object Size In Meters
  MOA Measured x3437.75 = Range To Target In Meters

## USING FORMULA 1 AND A KNOWN TARGET SIZE OF 24x24 INCHES