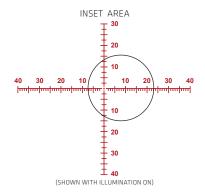

## MR1-MOA RETICLE

The MR1-MOA reticle is subtended in Minute of Angle (MOA) and placed on this Riflescope's first focal plane (FFP). When locating the reticle on the first focal plane, its scale is always accurate regardless of magnification.

The MR1-MOA is intended for engaging targets at a great distance, making precise measurements and either dialing and or holding for various, specific, ballistic solutions.