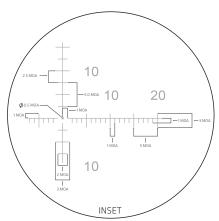

## USING THE MR1-MOA RETICLE

## RANGING FORMULAS

- #1 Known Object Size In Inches

  MOA Measured x95.5 = Range To Target In Yards
- #2 Known Object Size In Inches x87.3 = Range To Target In Meters
- #3 Known Object Size In Meters
  MOA Measured x3437.75 = Range To Target In Meters