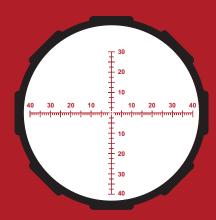

## MR1-MOA RETICLE

The MR1-MOA reticle is subtended in Minute of Angle (MOA) and placed on this Riflescope's first focal plane (FFP). When locating the reticle on the first focal plane, its scale is always accurate regardless of magnification.

The MR1-MOA is intended for engaging targets at a great distance, making precise measurements and either dialing and or holding for various, specific, ballistic solutions.