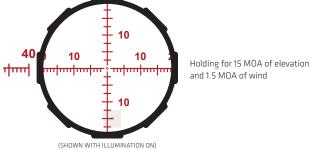

## MR1-MOA RETICLE

The MR1-MOA reticle is subtended in Minute of Angle (MOA) and placed on this Riflescope's first focal plane (FFP). When locating the reticle on the first focal plane, its scale is always accurate regardless of magnification.

The MR1-MOA is intended for engaging targets at a great distance, making precise measurements and either dialing and or holding for various, specific, ballistic solutions.