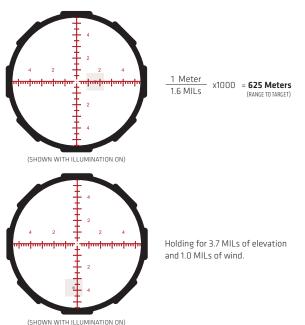

## RANGING FORMULAS

- #1 Known Object Size In Meters

  Mils Measured

  #2 Known Object Size In Yards

  Mils Measured

  x1000 = Range To Target In Meters

  x1000 = Range To Target In Yards
- #3 Known Object Size In Centimeters x10 = Range To Target In Meters

  Mils Measured
- #4 Known Object Size In Inches
  Mils Measured x27.8 = Range To Target In Yards

## USING FORMULA 1 AND A KNOWN TARGET SIZE OF 1x1 METER