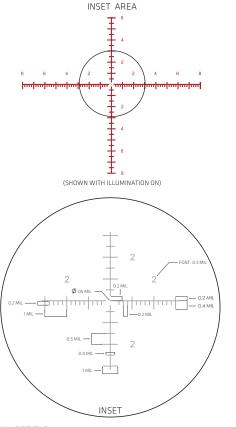

## MR1-MIL RETICLE

The MR1-MIL reticle is subtended in Miliradians (MIL) and placed on this Riflescope's first focal plane (FFP). When locating the reticle on the first focal plane, its scale is always accurate regardless of magnification.

The MR1-MIL is intended for engaging targets at a great distance, making precise measurements and either dialing and or holding for various, specific, hallistic solutions.

## **USING THE MR1-MIL RETICLE**