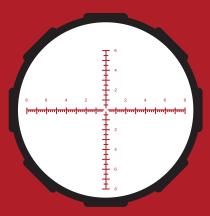

## MR1-MIL RETICLE

The MR1-MIL reticle is subtended in Miliradians (MIL) and placed on this Riflescope's first focal plane (FFP). When locating the reticle on the first focal plane, its scale is always accurate regardless of magnification.

The MR1-MIL is intended for engaging targets at a great distance, making precise measurements and either dialing and or holding for various, specific, hallistic solutions.